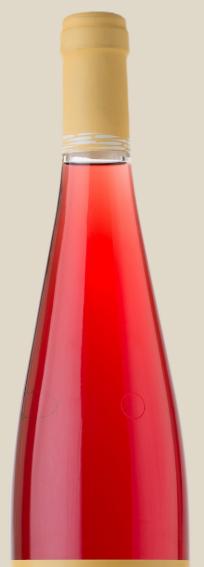

### **TASTING NOTES**

Cherry red colour with purple tones.

It shows intense aromas and wild berries notes.

Soft with a good sweetness and acidity balance on the palate. It provides a pleasant feeling of freshness.