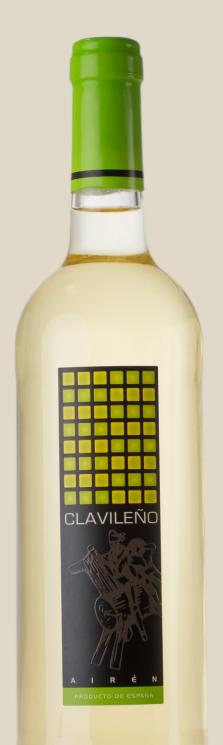

# CLAVILEÑO YOUNG WHITE WINE

#### **TASTING NOTES**

It is a clean and brilliant wine with pale straw yellow colour and green tones.

The nose shows apple flavours with slightly floral notes.

Fresh, balanced and juicy in the mouth.